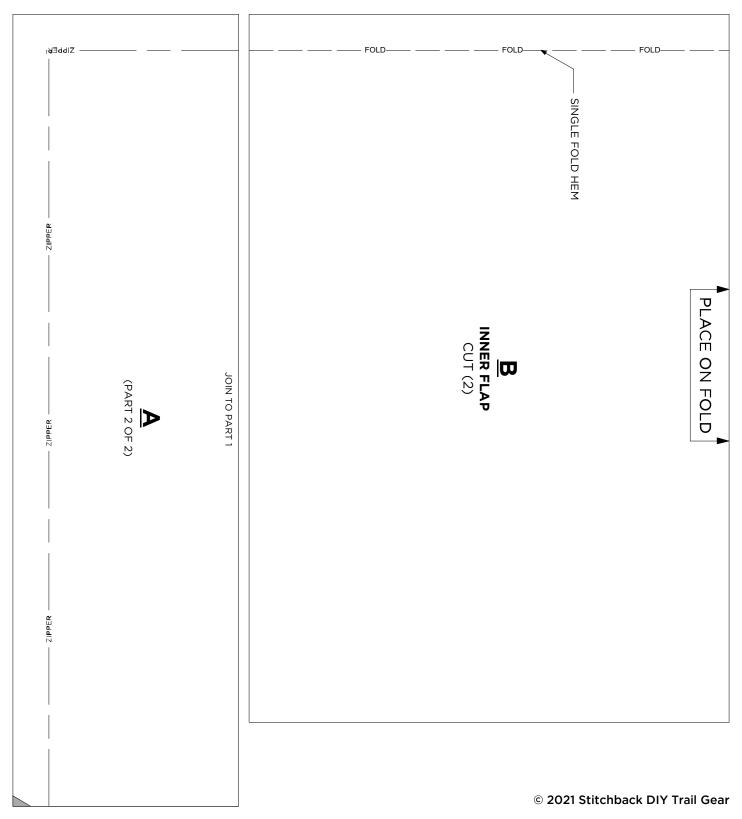

For instructions on assembling this case, please visit www.Stitchbackgear.com and click on the articles link. There you will find an article titled "Make a Padded Traction Spike Case".

|                | ZIDDEE  | NPER                                              | ХіррЕк                                            | - <del></del> N |
|----------------|---------|---------------------------------------------------|---------------------------------------------------|-----------------|
|                |         |                                                   |                                                   |                 |
|                |         |                                                   |                                                   |                 |
|                |         |                                                   |                                                   |                 |
|                |         |                                                   |                                                   | ĺ               |
|                |         |                                                   |                                                   |                 |
|                |         |                                                   |                                                   | ZIPPER —        |
|                |         |                                                   |                                                   | <u>d</u> ⊠      |
|                |         |                                                   |                                                   |                 |
|                |         | 0                                                 | TR/                                               |                 |
|                |         | 2021                                              | \CTI                                              |                 |
| JOI            |         | Stito                                             | O<br>N<br>P . <b>6</b>                            |                 |
| JOIN TO PART 2 |         | :hbac                                             | PIKE CUT (                                        |                 |
| PART 2         |         | <del>                                      </del> | (1)<br>(1)<br>(2)<br>(3)                          | ZIPPER          |
|                |         | / Trai                                            | RRY                                               |                 |
|                |         | © 2021 Stitchback DIY Trail Gear                  | TRACTION SPIKE CARRY CASE  CUT (1)  (PART 1 OF 2) |                 |
|                |         | 7                                                 | m                                                 | İ               |
|                |         |                                                   |                                                   | ,<br>           |
|                |         |                                                   |                                                   |                 |
|                |         |                                                   |                                                   | <br>            |
|                |         |                                                   |                                                   | - ZIPPER        |
|                |         |                                                   |                                                   |                 |
|                |         |                                                   |                                                   |                 |
|                |         |                                                   |                                                   |                 |
|                | Г       |                                                   |                                                   |                 |
|                | ON EOLD | <b>■</b> PLACE                                    |                                                   |                 |